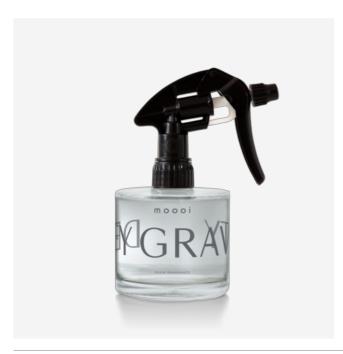

# Room Fragrance Defy Gravity

MOOOI

Clear your mind and opt for a fresh start every day with Defy Gravity. With rare ambergris, Australian sandalwood, seaweeds, driftwood and African buchu. The crisp marine notes in Defy Gravity brings the calm stillness inside you to the surface, making you feel weightless. Defy Gravity Room Fragrance comes as a room spray and reed diffuser made from natural ingredients.

## Room Fragrance Defy Gravity / Room spray Defy Gravity 200ml

**Dimensions** 

Product

**widtн** 8cm | 3.1"

height  $10cm \mid 3.9$ " depth  $8cm \mid 3.1$ " diameter  $8cm \mid 3.1$ " weight netto  $0.5kg \mid 1.1lbs$ 

#### MATERIAL

Room Fragrance in a glass bottle